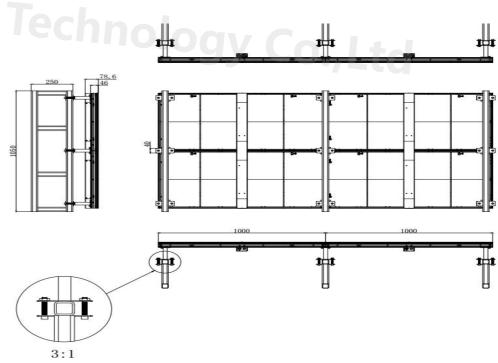

# Technology Co.,Ltd

- 1 cabinet scews
- 2 connecting plates scews
- 3 Side cabinet connecting plates
- 4 Vertical cabinet connecting plates
- 5 Hanging bar screws
- 6 Module mask screw
- 7 Ground bar
- 8 Cabinet power cable
- 9 Cabinet signal cable

# Specification for transparent led display P3.9-7.8

| Pixel pitch             | 3.91-7.8mm                      |                                     |
|-------------------------|---------------------------------|-------------------------------------|
| LED configuration       | SMD2020/SMD1921                 |                                     |
| Brightness              | 1200/3500/5000nits              |                                     |
| Viewing angle           | 160°/ 140° (50% brightness)     |                                     |
| Scan mode               | 1/8                             |                                     |
| Refresh rate            | 1920Hz                          |                                     |
| Processing              | 16 bits                         | hnology con a                       |
| Module size             | 500mm x 125 x 20mm (W x H x D)  | 19.69" x 4.92" x 0.78" (W x H x D)  |
| Panel size              | 500mm x 1000 x 75mm (W x H x D) | 19.69" x 39.37" x 2.95" (W x H x D) |
| Panel weight            | 4.5kg                           |                                     |
| Input voltage           | AC100~240V 50/60 HZ             |                                     |
| Power consumption (Avg) | 120W/sqm                        |                                     |
| Power consumption (Max) | 400W/sqm                        |                                     |
| Working temperature     | -20°C~60°C                      |                                     |
| IP rating               | IP31/IP31                       |                                     |
| Life span               | 100,000 hrs                     |                                     |
| Warranty                | 24 months                       |                                     |