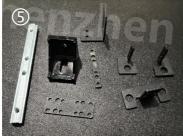

# Technology Co.,Ltd

- 1 cabinet scews
- 2 connecting plates scews
- 3 Side cabinet connecting plates
- 4 Vertical cabinet connecting plates
- 5 Hanging bar screws
- 6 Module mask screw
- 7 Ground bar
- 8 Cabinet power cable
- 9 Cabinet signal cable