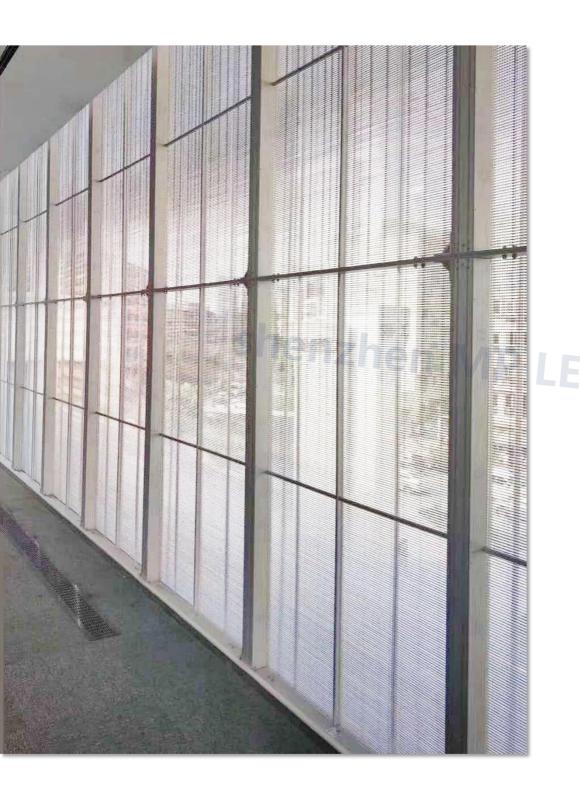

### transparency

55%~78% transparency

Advantages:

1.Keep lighting for building inside

2.Keep wind through from transparent

led display

3.Less weight

Now, let's check how much we can save with it....

#### **Installation Method:stack**

Application: store showcase, CBD building, airport, station, shopping mall