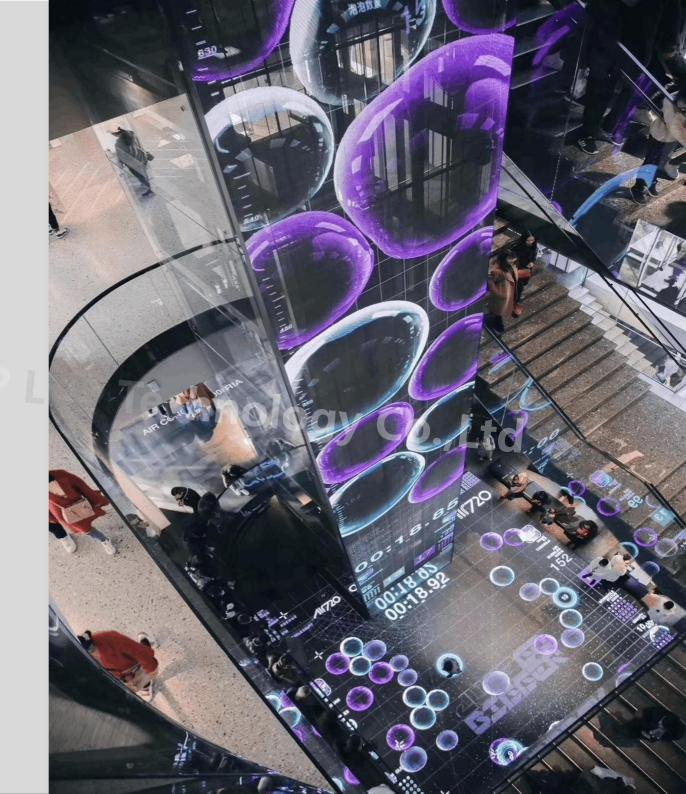

# Design customization available

This product can well accept for customized irregular shape, like led cube. led column, curved led, etc.

ology Co.,Ltd

#### **Installation Method: Glass Claw fixed**

Application: elevator, building glass wall, airport station