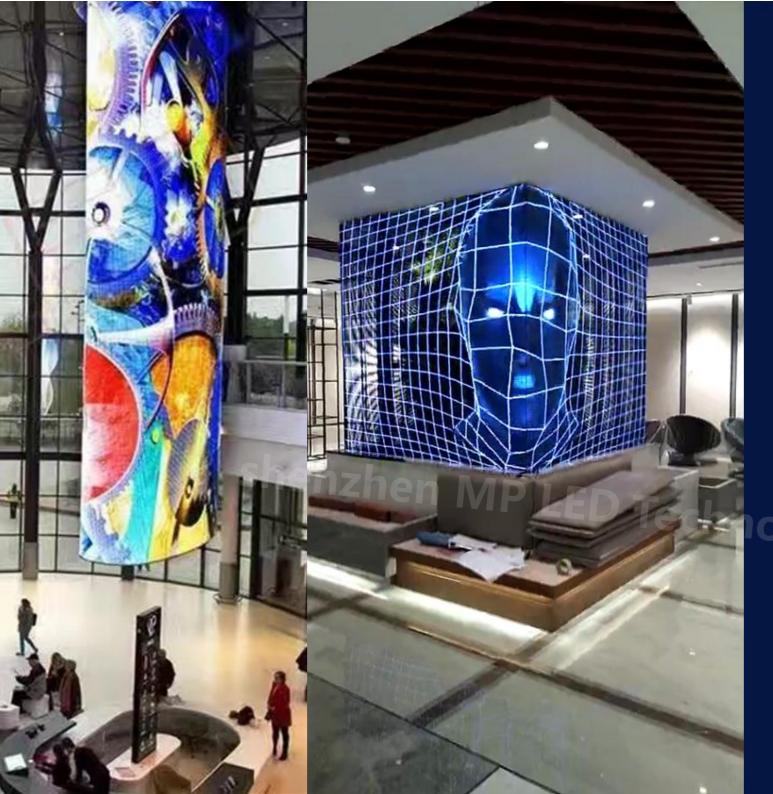

# Design customization available

This product can well accept for customized irregular shape, like led cube. led column, curved led, etc.

ology Co.,Ltd