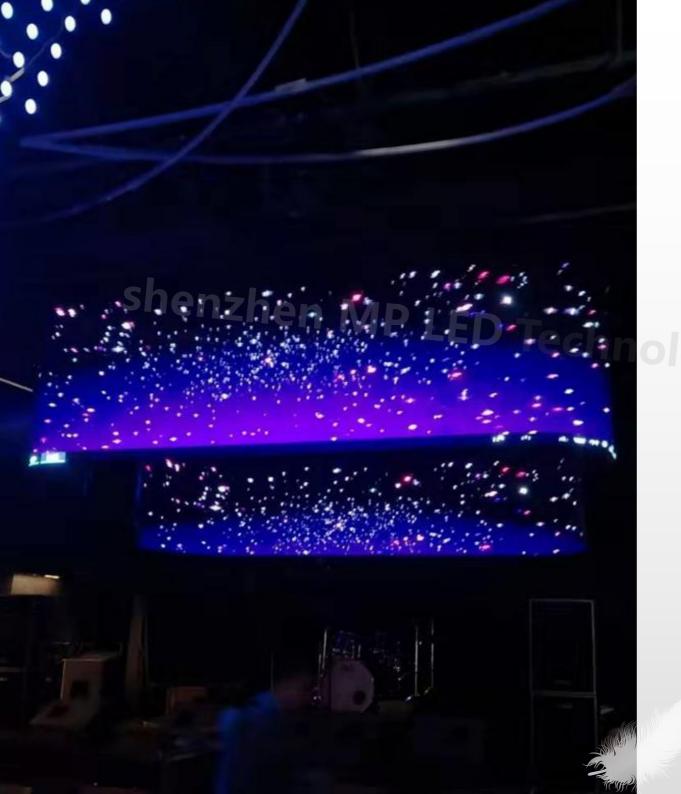

#### **Installation Method:Hanging**

Application: stage, store, night bar, club, science museum