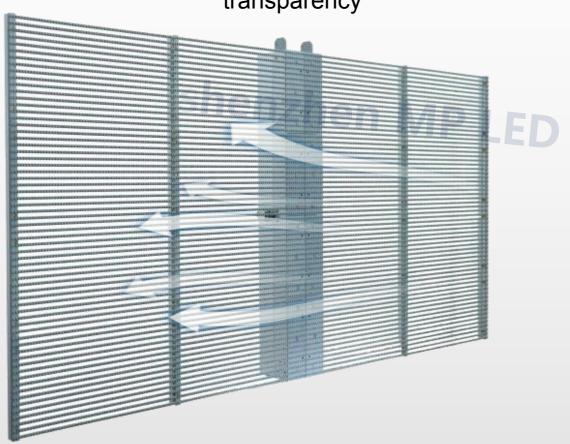

### transparency

55%~78% transparency

Advantages:

1.Keep lighting for building inside

2.Keep wind through from transparent

led display

3.Less weight

Now, let's check how much we can save with it....