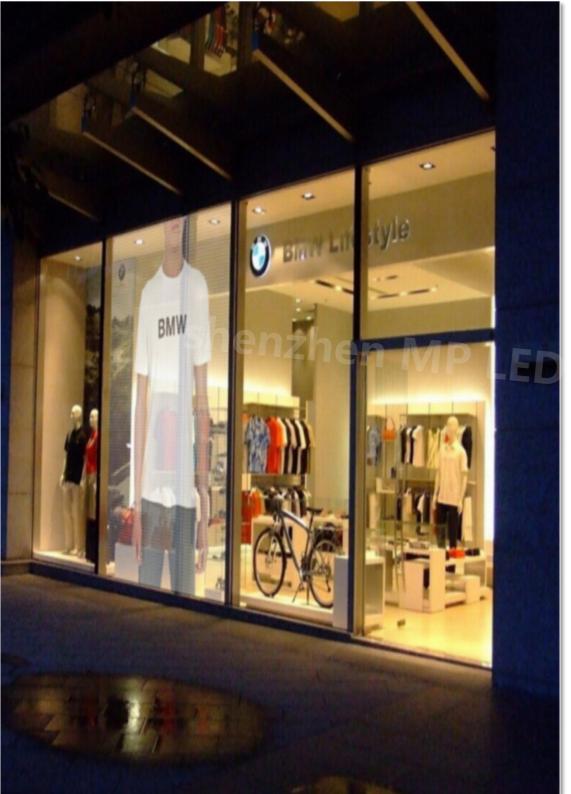

#### **Installation Method:stack**

Application: store showcase, CBD building, airport, station, shopping mall