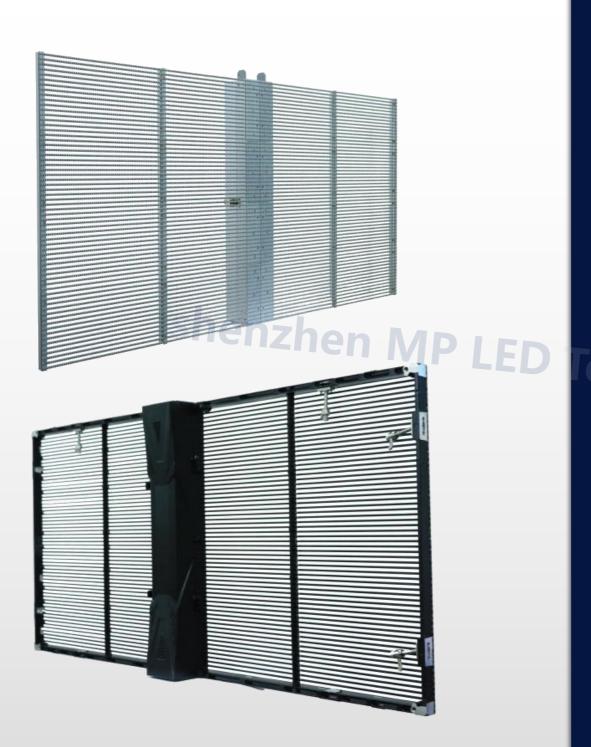

# Technology Co.,Ltd

- 1 cabinet scews
- 2 connecting plates scews
- 3 Side cabinet connecting plates
- 4 Vertical cabinet connecting plates
- 5 Hanging bar screws
- 6 Module mask screw
- 7 Ground bar
- 8 Cabinet power cable
- 9 Cabinet signal cable