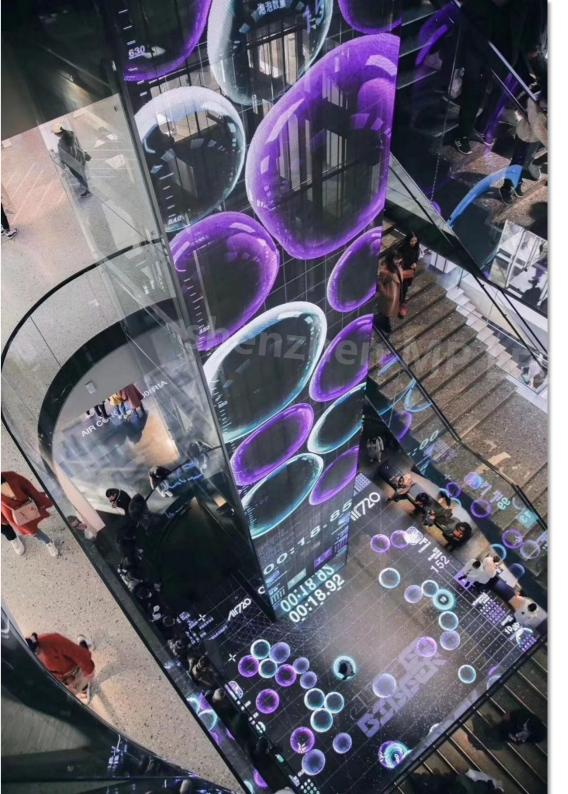

#### **Installation Method: Glass Claw fixed**

Application: elevator, building glass wall, airport station