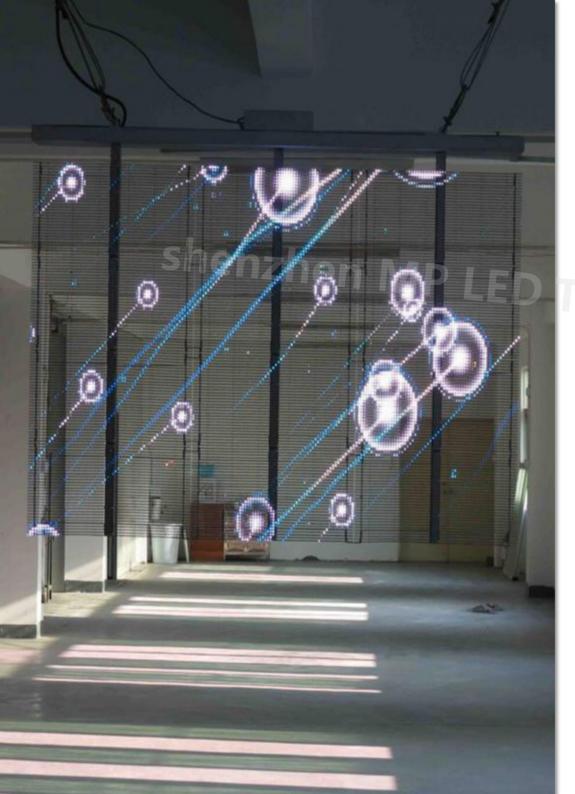

### transparency

55%~78% transparency

Advantages:

1.Keep lighting for building inside

2.Keep wind through from transparent

led display

3.Less weight

Now, let's check how much we can save with it....

#### **Installation Method:Hanging**

Application: stage, store, night bar, club, science museum