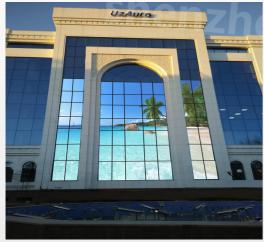

### transparency

55%~78% transparency

Advantages:

1.Keep lighting for building inside

2.Keep wind through from transparent

led display

3.Less weight

Now, let's check how much we can save with it....