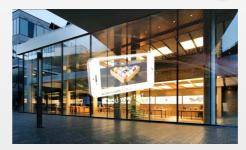

### transparency

55%~78% transparency

Advantages:

1.Keep lighting for building inside

2.Keep wind through from transparent

led display

3.Less weight

Now, let's check how much we can save with it....