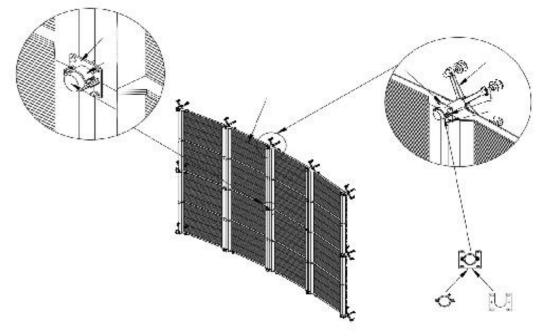

# Technology Co.,Ltd

- 1 cabinet scews
- 2 connecting plates scews
- 3 Side cabinet connecting plates
- 4 Vertical cabinet connecting plates
- 5 Hanging bar screws
- 6 Module mask screw
- 7 Ground bar
- 8 Cabinet power cable
- 9 Cabinet signal cable