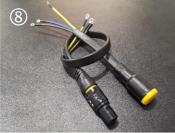

# Technology Co.,Ltd

- 1 cabinet scews
- 2 connecting plates scews
- 3 Side cabinet connecting plates
- 4 Vertical cabinet connecting plates
- 5 Hanging bar screws
- 6 Module mask screw
- 7 Ground bar
- 8 Cabinet power cable
- 9 Cabinet signal cable