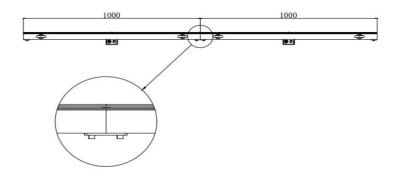

#### Size customization available

This product unit panel size can well customize according to real window/site size/situation to make it 100% suit with buildings.