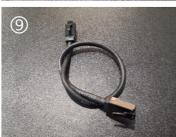

# Technology Co.,Ltd

- 1 cabinet scews
- 2 connecting plates scews
- 3 Side cabinet connecting plates
- 4 Vertical cabinet connecting plates
- 5 Hanging bar screws
- 6 Module mask screw
- 7 Ground bar
- 8 Cabinet power cable
- 9 Cabinet signal cable